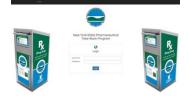

#### Liner Tracking System

As a participant you will have full access into the Online Liner Tracking System to document how much you collected. This tracking system allows you to manage your entire program in just a few clicks.