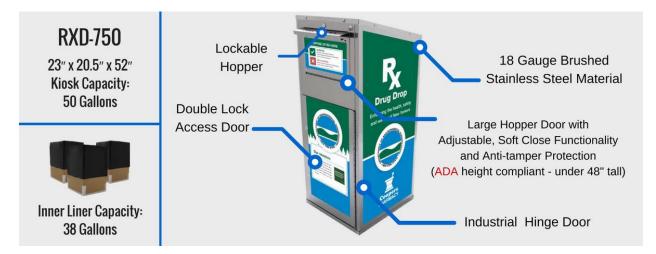

#### **Prescription Drug Drop Kiosk**

You will receive your very own DEA compliant prescription drug collection kiosk.

#### **Kiosk Installation**

As a participant, you will execute a Cooperative Agreement with the NY DEC which states that your pharmacy will install, operate and manage the collection kiosk in accordance with DEA regulations. Your kiosk will be shipped to your location and will include installation instructions. As you start to think about installation we wanted to provide some ideas as to how you can install the kiosk including: 1) having your property management company install the kiosk, 2) contact local hardware store for onsite services or 3) self-install.

#### Liner Box System

When the kiosk arrives it will include a liner box inside the kiosk ready to receive material. Moving forward, you will also receive three liner boxes in a flat shipping box (47 ½ "x 35 ¼ " x ½"), flat liner boxes which will include simple assembly instructions. Each liner system includes bags, zip ties, absorbent pads, and serialization to ensure medication is safe, effective and DEA compliant. CES will monitor your filled boxes and automatically ship new liner boxes when you have one left in stock.